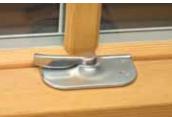

#### **Casement and Awning**

Standard Handle shown in Dark Bronze Folding Handle (upgrade) shown in Clay

Sash lock shown in Brass