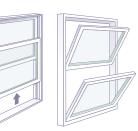

## **Operating Styles**

Awning WoodClad shown with Vintage Grid in a Perimeter pattern

STREET, STREET

Casement

WoodClad shown with Vintage Grids in a Standard pattern

Single Hung Double Hung WoodClad shown with Flat

Grids in a Standard pattern