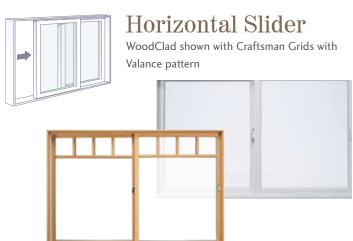

# Swing & Sliding Doors

The strength of fiberglass protects your investment from the harsher side of Mother Nature. Because of its inherent properties, fiberglass won't swell like wood and it expands and contracts at the same minimal rate as glass. Fiberglass won't crack, peel, warp, split, pit, or corrode and is virtually impervious to water.

Our fiberglass doors are available with your choice of baked-on standard colors for a finish that protects against UV rays.

Ultra & WoodClad patio doors come in sliding, in-swing or out-swing styles and built to your specifications with panels, transoms, or sidelites. Choose from a variety of hardware and virtually endless grid options.