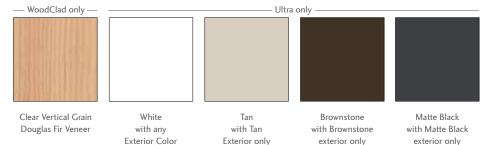

## **Interior Colors**

## **Exterior** Colors

Choose from seven standard exterior colors. All colors come with white interiors. Tan, Brownstone and Matte Black which can be color matched interior and exterior.