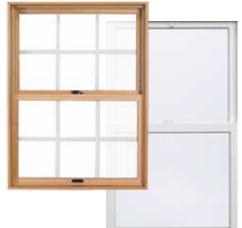

## WoodClad<sup>TM</sup> Series Windows

Milgard WoodClad fiberglass windows are built with the same fiberglass frame as our Ultra series, but have a beautiful vertical grain Douglas Fir interior that is ready to take your stain or seal coat.

WoodClad windows offer the best of both worlds – the durability of a fiberglass frame, with the warmth of a clear, vertical-grain Douglas Fir veneered interior, all built to your specifications and expertly crafted for your home.

Awning WoodClad shown with Vintage Grid in a Perimeter pattern

STREET, STREET

Casement

WoodClad shown with Vintage Grids in a Standard pattern

Single Hung Double Hung WoodClad shown with Flat

Grids in a Standard pattern