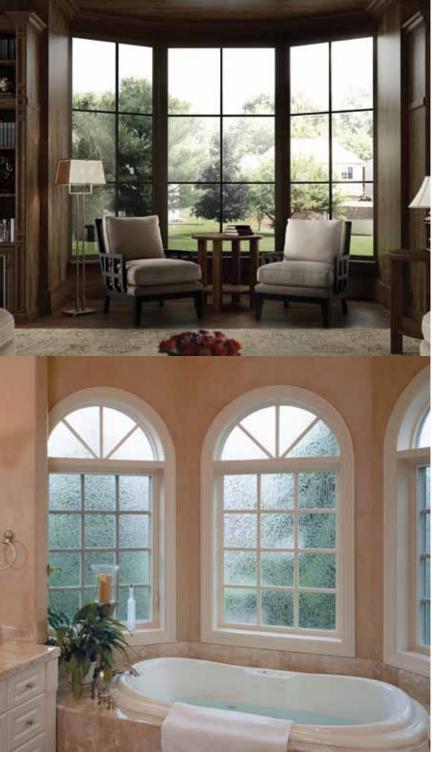

## Picture Windows

Like the art on the walls, picture windows are the frame for your view. With Milgard Ultra and WoodClad picture windows, you can frame your view in just about any shape or size.

## Bay & Bow Windows

Bay windows are 3-segment units that expand your space to the outdoors. Bow windows are multi-segmented units that create dramatic circular spaces. Add function to both by choosing your choice of operating styles for the segments.