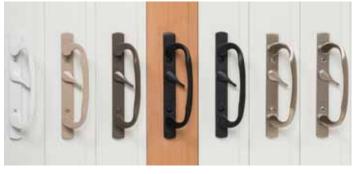

#### **Swing Door Handles**

(interior & exterior)

**Sliding Door Handles** (interior shown)

#### **Door Hardware Finishes**

| White | Tan | Clay | Slate | Oil Rubbed | Brushed |
|-------|-----|------|-------|------------|---------|
|       |     |      | Black | Bronze     | Chrome  |

Satin Nickel