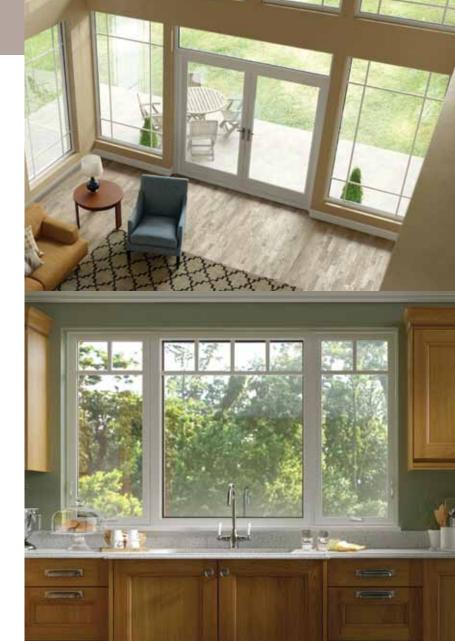

## Picture Windows

Like the art on the walls, picture windows are the frame for your view. With Milgard Ultra and WoodClad picture windows, you can frame your view in just about any shape or size.

## Bay & Bow Windows

Bay windows are 3-segment units that expand your space to the outdoors. Bow windows are multi-segmented units that create dramatic circular spaces. Add function to both by choosing your choice of operating styles for the segments.

# Swing & Sliding Doors

The strength of fiberglass protects your investment from the harsher side of Mother Nature. Because of its inherent properties, fiberglass won't swell like wood and it expands and contracts at the same minimal rate as glass. Fiberglass won't crack, peel, warp, split, pit, or corrode and is virtually impervious to water.