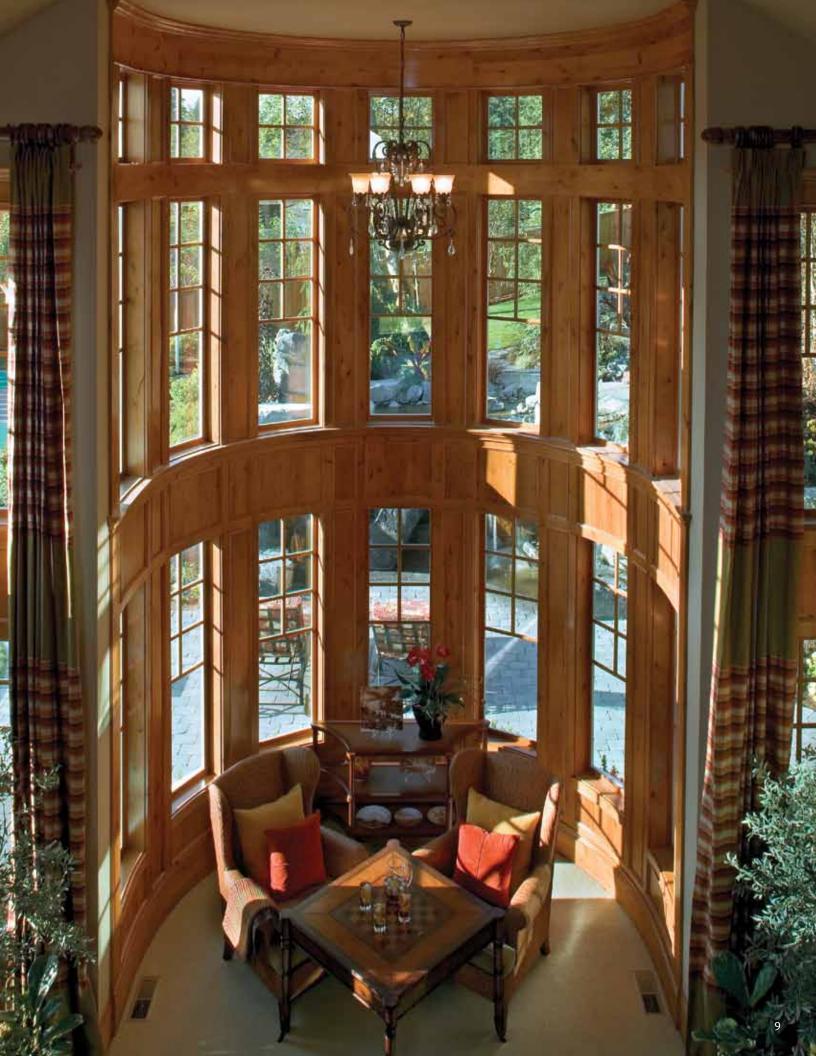

## Define Your Home with Windows

Carefully chosen windows can make any home spectacular and make a statement about your style.

Since every Milgard window is custom built to your order, you have the freedom to think outside the box. Mix and match window styles and configurations to acheive just the result you're looking for.

## Picture Windows

Like the art on the walls, picture windows are the frame for your view. With Milgard Ultra and WoodClad picture windows, you can frame your view in just about any shape or size.

## Bay & Bow Windows

Bay windows are 3-segment units that expand your space to the outdoors. Bow windows are multi-segmented units that create dramatic circular spaces. Add function to both by choosing your choice of operating styles for the segments.