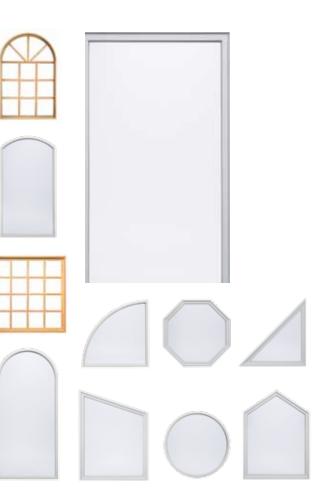

## Picture Windows

Like the art on the walls, picture windows are the frame for your view. With Milgard Ultra and WoodClad picture windows, you can frame your view in just about any shape or size.

## Bay & Bow Windows

Bay windows are 3-segment units that expand your space to the outdoors. Bow windows are multi-segmented units that create dramatic circular spaces. Add function to both by choosing your choice of operating styles for the segments.