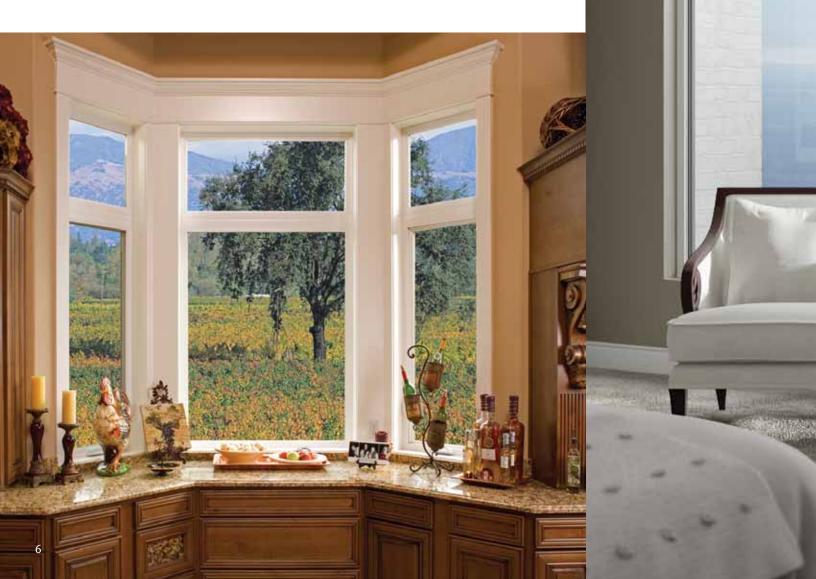

## Picture Windows

Like the art on the walls, picture windows are the frame for your view. With Milgard Ultra and WoodClad picture windows, you can frame your view in just about any shape or size.

## Bay & Bow Windows

Bay windows are 3-segment units that expand your space to the outdoors. Bow windows are multi-segmented units that create dramatic circular spaces. Add function to both by choosing your choice of operating styles for the segments.