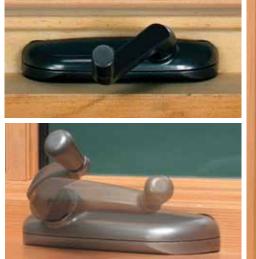

#### **Double Hung**

Horizontal Slider

Single Hung and

Cam Latch for Double Hung Includes Sash Handle and Thumb Lift Shown in Brushed Chrome

Your choice of Positive Action Lock shown in White Cam Lock shown in Clay