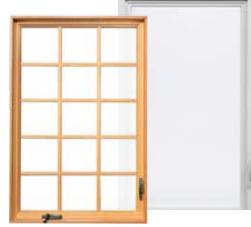

## WoodClad<sup>TM</sup> Series Windows

Milgard WoodClad fiberglass windows are built with the same fiberglass frame as our Ultra series, but have a beautiful vertical grain Douglas Fir interior that is ready to take your stain or seal coat.

When it comes to the details, Milgard doesn't stop at providing the highest quality wood. Thanks to some ingenious engineering, WoodClad windows have no unsightly staples or nail holes that are so common in ordinary wood windows. Because of fiberglass's outstanding strength and durability, we have the ability to provide you with the custom shapes, sizes and configurations you demand.

WoodClad windows offer the best of both worlds – the durability of a fiberglass frame, with the warmth of a clear, vertical-grain Douglas Fir veneered interior, all built to your specifications and expertly crafted for your home.

Awning WoodClad shown with Vintage Grid in a Perimeter pattern

STREET, STREET

Casement

WoodClad shown with Vintage Grids in a Standard pattern

Single Hung Double Hung WoodClad shown with Flat

Grids in a Standard pattern