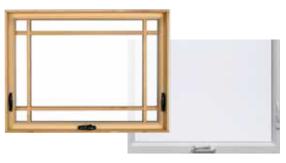

## Ultra<sup>™</sup> Series Windows

Ultra – as the name implies – was designed to be the ultimate in window and door frame material. Ultra combines the benefits of fiberglass with the style of traditional wood windows.

When you first look at a Milgard Ultra Series window, you might think that it's painted wood. That's no coincidence. In fact, the window was designed to match the beauty and profile of a wood window product, while avoiding the maintenance issues that wood windows face.

For appearance and performance, Ultra offers an upscale look that will complement any home. Its baked-on paint finish won't peel or eggshell, unlike a painted wood finish.

One of the toughest windows you can find, Ultra will make a wonderful addition to your home.

## WoodClad<sup>TM</sup> Series Windows

Milgard WoodClad fiberglass windows are built with the same fiberglass frame as our Ultra series, but have a beautiful vertical grain Douglas Fir interior that is ready to take your stain or seal coat.