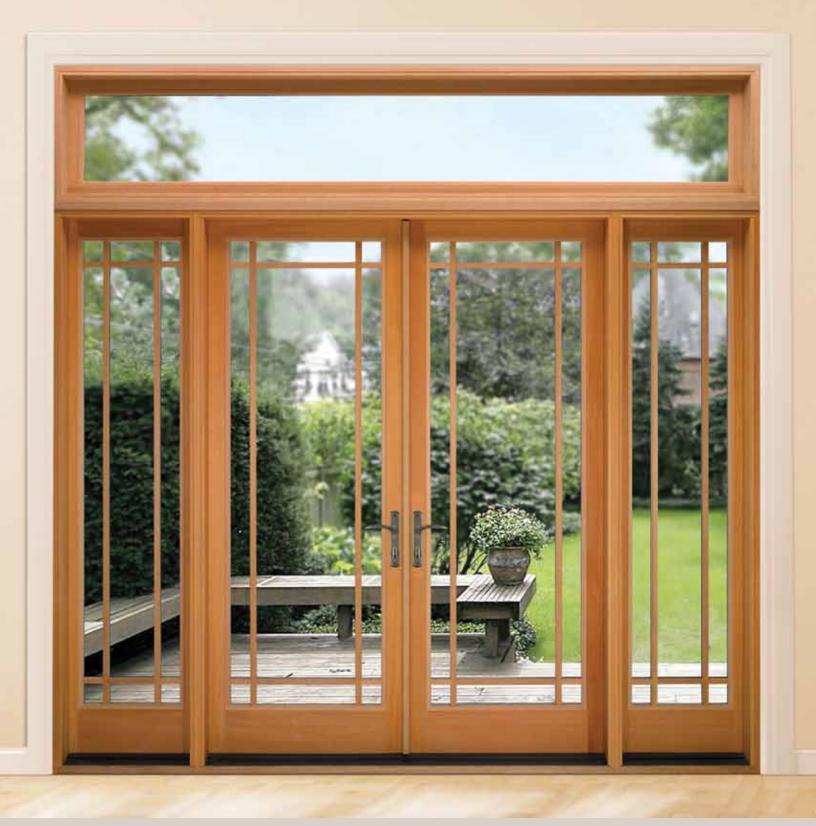

# Swing & Sliding Doors

The strength of fiberglass protects your investment from the harsher side of Mother Nature. Because of its inherent properties, fiberglass won't swell like wood and it expands and contracts at the same minimal rate as glass. Fiberglass won't crack, peel, warp, split, pit, or corrode and is virtually impervious to water.

Our fiberglass doors are available with your choice of baked-on standard colors for a finish that protects against UV rays.

Ultra & WoodClad patio doors come in sliding, in-swing or out-swing styles and built to your specifications with panels, transoms, or sidelites. Choose from a variety of hardware and virtually endless grid options.