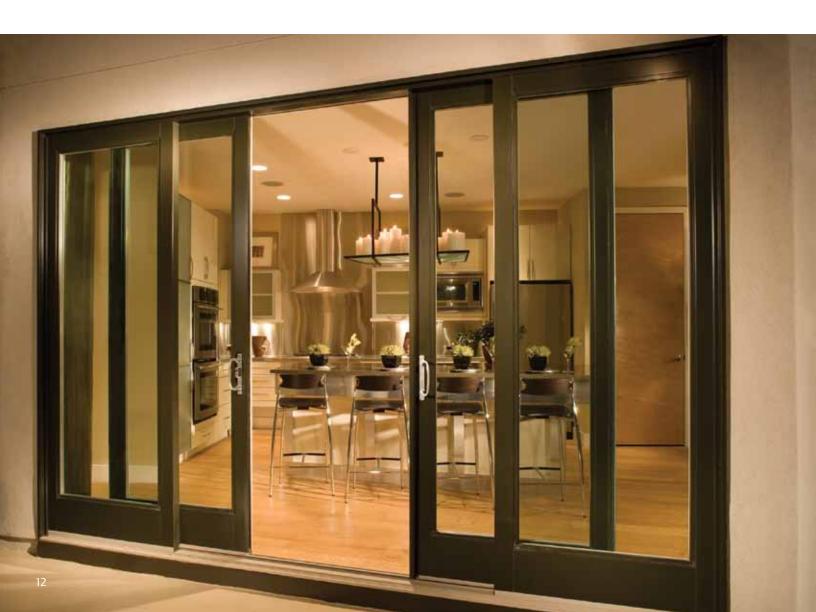

# Swing & Sliding Doors

The strength of fiberglass protects your investment from the harsher side of Mother Nature. Because of its inherent properties, fiberglass won't swell like wood and it expands and contracts at the same minimal rate as glass. Fiberglass won't crack, peel, warp, split, pit, or corrode and is virtually impervious to water.

Our fiberglass doors are available with your choice of baked-on standard colors for a finish that protects against UV rays.

Ultra & WoodClad patio doors come in sliding, in-swing or out-swing styles and built to your specifications with panels, transoms, or sidelites. Choose from a variety of hardware and virtually endless grid options.