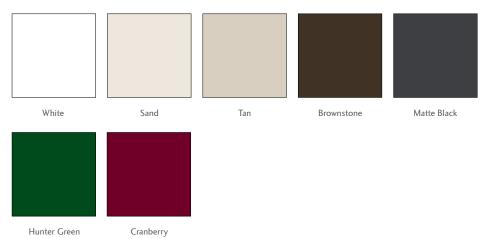

## **Exterior** Colors

Choose from seven standard exterior colors. All colors come with white interiors. Tan, Brownstone and Matte Black which can be color matched interior and exterior.