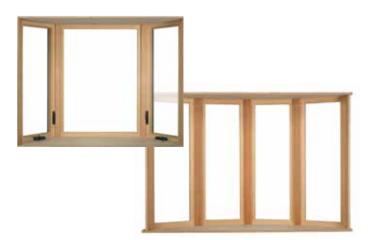

## **Operating Styles**

Awning WoodClad shown with Vintage Grid in a Perimeter pattern

STREET, STREET

Casement

WoodClad shown with Vintage Grids in a Standard pattern

Single Hung Double Hung WoodClad shown with Flat

Grids in a Standard pattern