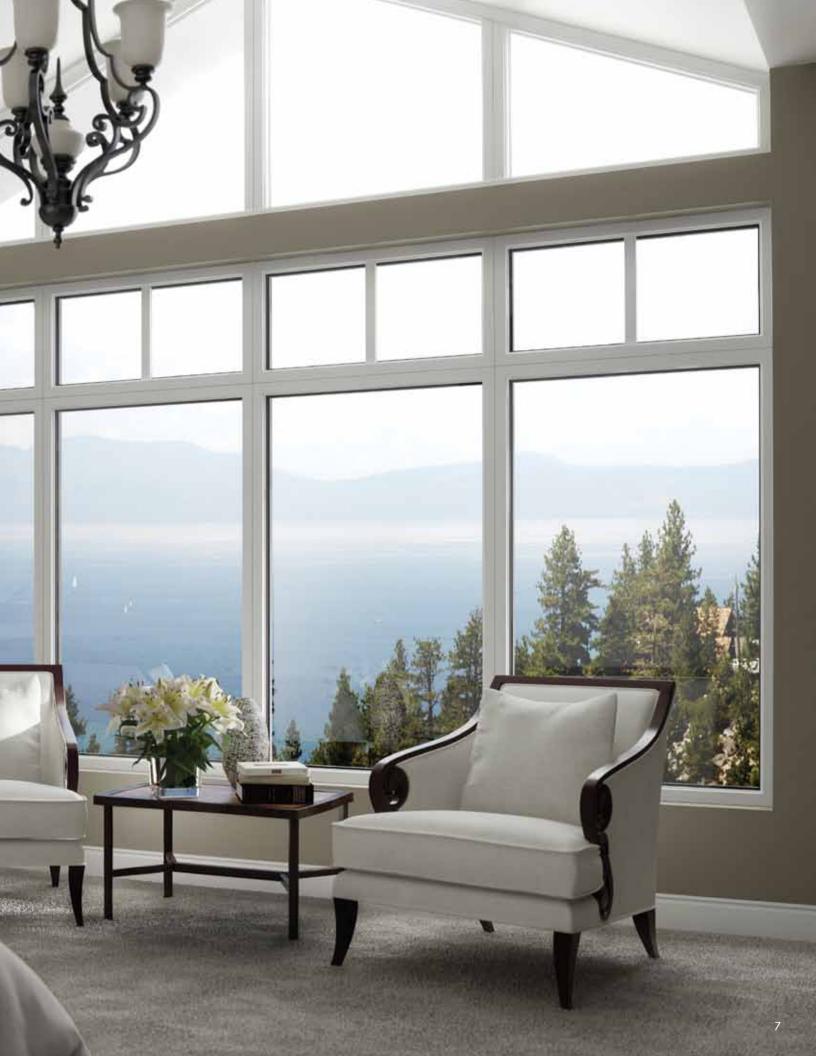

## Ultra<sup>™</sup> Series Windows

Ultra – as the name implies – was designed to be the ultimate in window and door frame material. Ultra combines the benefits of fiberglass with the style of traditional wood windows.

When you first look at a Milgard Ultra Series window, you might think that it's painted wood. That's no coincidence. In fact, the window was designed to match the beauty and profile of a wood window product, while avoiding the maintenance issues that wood windows face.

For appearance and performance, Ultra offers an upscale look that will complement any home. Its baked-on paint finish won't peel or eggshell, unlike a painted wood finish.

One of the toughest windows you can find, Ultra will make a wonderful addition to your home.