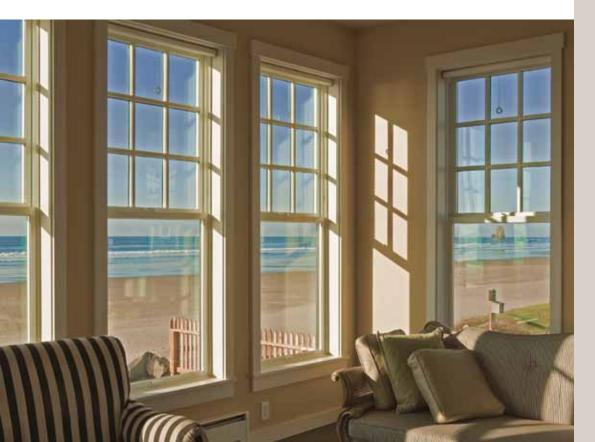

## Ultra<sup>™</sup> Series Windows

Ultra – as the name implies – was designed to be the ultimate in window and door frame material. Ultra combines the benefits of fiberglass with the style of traditional wood windows.

When you first look at a Milgard Ultra Series window, you might think that it's painted wood. That's no coincidence. In fact, the window was designed to match the beauty and profile of a wood window product, while avoiding the maintenance issues that wood windows face.

For appearance and performance, Ultra offers an upscale look that will complement any home. Its baked-on paint finish won't peel or eggshell, unlike a painted wood finish.

One of the toughest windows you can find, Ultra will make a wonderful addition to your home.