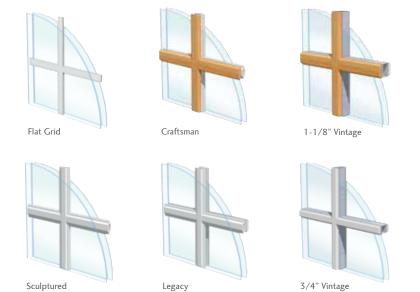

## Grids

Express your creativity and dramatically increase your home's curb appeal with our virtually endless grid options. Choose grids inside our insulated glass units for easy cleaning.

Colors shown are approximate due to printing limitations.