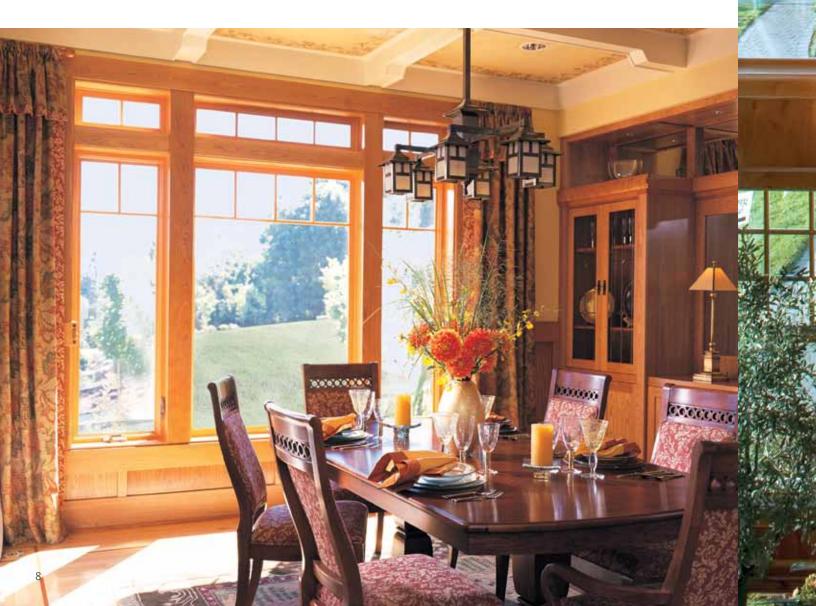

## WoodClad<sup>TM</sup> Series Windows

Milgard WoodClad fiberglass windows are built with the same fiberglass frame as our Ultra series, but have a beautiful vertical grain Douglas Fir interior that is ready to take your stain or seal coat.

When it comes to the details, Milgard doesn't stop at providing the highest quality wood. Thanks to some ingenious engineering, WoodClad windows have no unsightly staples or nail holes that are so common in ordinary wood windows. Because of fiberglass's outstanding strength and durability, we have the ability to provide you with the custom shapes, sizes and configurations you demand.

WoodClad windows offer the best of both worlds – the durability of a fiberglass frame, with the warmth of a clear, vertical-grain Douglas Fir veneered interior, all built to your specifications and expertly crafted for your home.